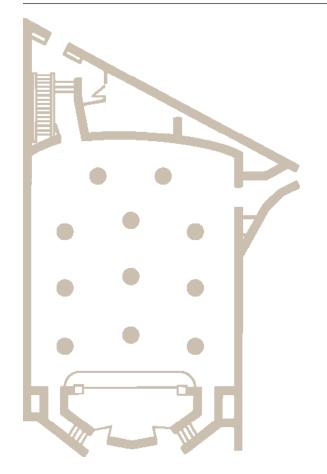

| Max. Capacity |
|--------------------|---------------|
| Theatre            | 250           |
| Cabaret            | 120           |
| Classroom          | 84            |
| Dining             | 200           |
| Dinner Dance       | 170           |
| Receptions         | 300           |
| Wedding Receptions | 300           |
| Wedding Ceremony   | 250           |

| Room Sizes (Approx)        |  |
|----------------------------|--|
| Bill Boeing Room           |  |
| 52' x 40'6'' = 2080 sq ft  |  |
| 15.8 m x 13.3 m = 195 sq m |  |
|                            |  |
| Ceiling Height             |  |
| 15'5" / 4.7m               |  |

### Screen Size

16' x 14' / 4.9m x 4.3m

#### **Room Plan**





#### Theatre

## Caberet



## Classroom



# Dining



**Dinner Dance** 



# Receptions



# Wedding Receptions