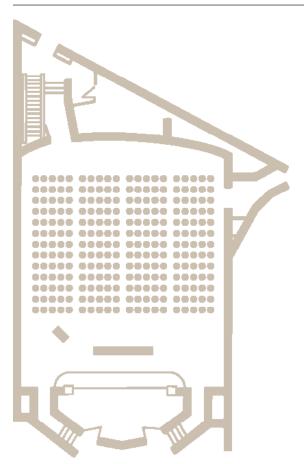

he room can be themed and decorated for events.

Licensed for Weddings

| Room Style         | Max. Capacity |
|--------------------|---------------|
| Theatre            | 250           |
| Cabaret            | 120           |
| Classroom          | 84            |
| Dining             | 200           |
| Dinner Dance       | 170           |
| Receptions         | 300           |
| Wedding Receptions | 300           |
| Wedding Ceremony   | 250           |

| Room Sizes (Approx)        |  |
|----------------------------|--|
| Bill Boeing Room           |  |
| 52' x 40'6'' = 2080 sq ft  |  |
| 15.8 m x 13.3 m = 195 sq m |  |
|                            |  |
| Ceiling Height             |  |
| 15'5" / 4.7m               |  |

### Screen Size

16' x 14' / 4.9m x 4.3m

#### **Room Plan**





#### Theatre

## Caberet



## Classroom



# Dining



**Dinner Dance** 



# Receptions



# Wedding Receptions