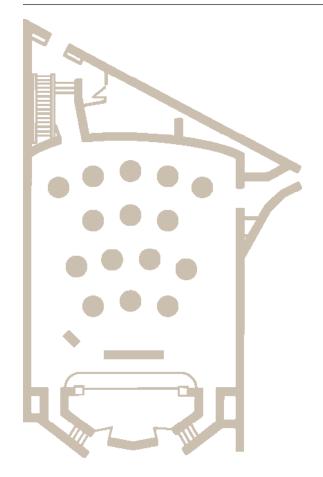

corated for events.

Licensed for Weddings

| Room Style         | Max. Capacity |
|--------------------|---------------|
| Theatre            | 250           |
| Cabaret            | 120           |
| Classroom          | 84            |
| Dining             | 200           |
| Dinner Dance       | 170           |
| Receptions         | 300           |
| Wedding Receptions | 300           |
| Wedding Ceremony   | 250           |

| Room Sizes (Approx)        |  |
|----------------------------|--|
| Bill Boeing Room           |  |
| 52' x 40'6'' = 2080 sq ft  |  |
| 15.8 m x 13.3 m = 195 sq m |  |
|                            |  |
| Ceiling Height             |  |
| 15'5" / 4.7m               |  |

### Screen Size

16' x 14' / 4.9m x 4.3m

#### **Room Plan**





#### Theatre

## Caberet



## Classroom



# Dining



**Dinner Dance** 



# Receptions



# Wedding Receptions