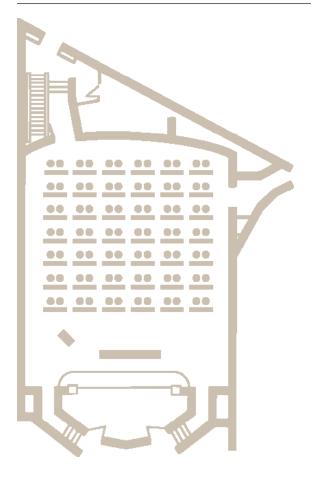

ts.

Licensed for Weddings

| Room Style         | Max. Capacity |
|--------------------|---------------|
| Theatre            | 250           |
| Cabaret            | 120           |
| Classroom          | 84            |
| Dining             | 200           |
| Dinner Dance       | 170           |
| Receptions         | 300           |
| Wedding Receptions | 300           |
| Wedding Ceremony   | 250           |

| Room Sizes (Approx)        |  |
|----------------------------|--|
| Bill Boeing Room           |  |
| 52' x 40'6'' = 2080 sq ft  |  |
| 15.8 m x 13.3 m = 195 sq m |  |
|                            |  |
| Ceiling Height             |  |
| 15'5" / 4.7m               |  |

### Screen Size

16' x 14' / 4.9m x 4.3m

#### **Room Plan**





#### Theatre

## Caberet



## Classroom



# Dining



**Dinner Dance** 



# Receptions



# Wedding Receptions