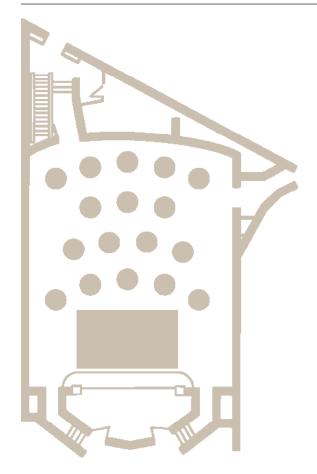

m Style         | Max. Capacity |
|--------------------|---------------|
| Theatre            | 250           |
| Cabaret            | 120           |
| Classroom          | 84            |
| Dining             | 200           |
| Dinner Dance       | 170           |
| Receptions         | 300           |
| Wedding Receptions | 300           |
| Wedding Ceremony   | 250           |

| Room Sizes (Approx)        |  |
|----------------------------|--|
| Bill Boeing Room           |  |
| 52' x 40'6'' = 2080 sq ft  |  |
| 15.8 m x 13.3 m = 195 sq m |  |
|                            |  |
| Ceiling Height             |  |
| 15'5" / 4.7m               |  |

### Screen Size

16' x 14' / 4.9m x 4.3m

#### **Room Plan**





#### Theatre

## Caberet



## Classroom



# Dining



**Dinner Dance** 



# Receptions



# Wedding Receptions