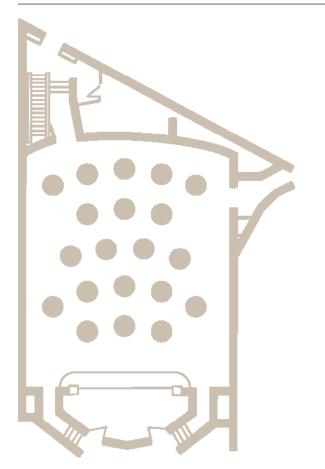

d for Weddings

| Room Style         | Max. Capacity |
|--------------------|---------------|
| Theatre            | 250           |
| Cabaret            | 120           |
| Classroom          | 84            |
| Dining             | 200           |
| Dinner Dance       | 170           |
| Receptions         | 300           |
| Wedding Receptions | 300           |
| Wedding Ceremony   | 250           |

| Room Sizes (Approx)        |  |
|----------------------------|--|
| Bill Boeing Room           |  |
| 52' x 40'6'' = 2080 sq ft  |  |
| 15.8 m x 13.3 m = 195 sq m |  |
|                            |  |
| Ceiling Height             |  |
| 15'5" / 4.7m               |  |

### Screen Size

16' x 14' / 4.9m x 4.3m

#### **Room Plan**





#### Theatre

## Caberet



## Classroom



# Dining



**Dinner Dance** 



# Receptions



# Wedding Receptions