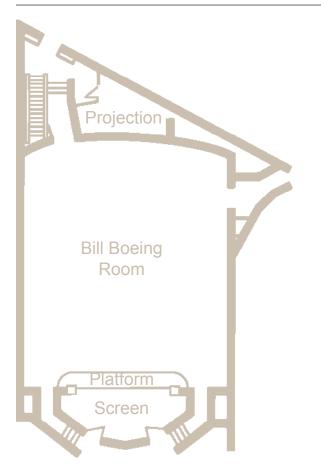

The room can be themed and decorated for events.

Licensed for Weddings

| Room Style         | Max. Capacity |
|--------------------|---------------|
| Theatre            | 250           |
| Cabaret            | 120           |
| Classroom          | 84            |
| Dining             | 200           |
| Dinner Dance       | 170           |
| Receptions         | 300           |
| Wedding Receptions | 300           |
| Wedding Ceremony   | 250           |

| Room Sizes (Approx)        |  |
|----------------------------|--|
| Bill Boeing Room           |  |
| 52' x 40'6'' = 2080 sq ft  |  |
| 15.8 m x 13.3 m = 195 sq m |  |
|                            |  |
| Ceiling Height             |  |
| 15'5" / 4.7m               |  |

### Screen Size

16' x 14' / 4.9m x 4.3m

#### **Room Plan**





#### Theatre

## Caberet



## Classroom



# Dining



**Dinner Dance** 



# Receptions



# Wedding Receptions