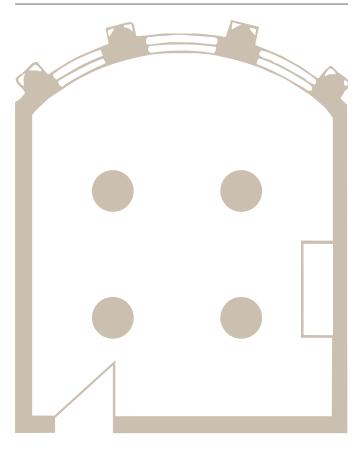

| Max. Capacity |
|---------------|
| 50            |
| 24            |
| 28            |
| 20            |
| 24            |
| 40            |
| 60            |
| 60            |
|               |

| Room Sizes (Approx)                         |
|---------------------------------------------|
| Handley Page Room                           |
| 23'6" x 21'8" = 504 sq ft                   |
| $7.2m \ge 6.6m = 49 \ \text{sq} \ \text{m}$ |
|                                             |