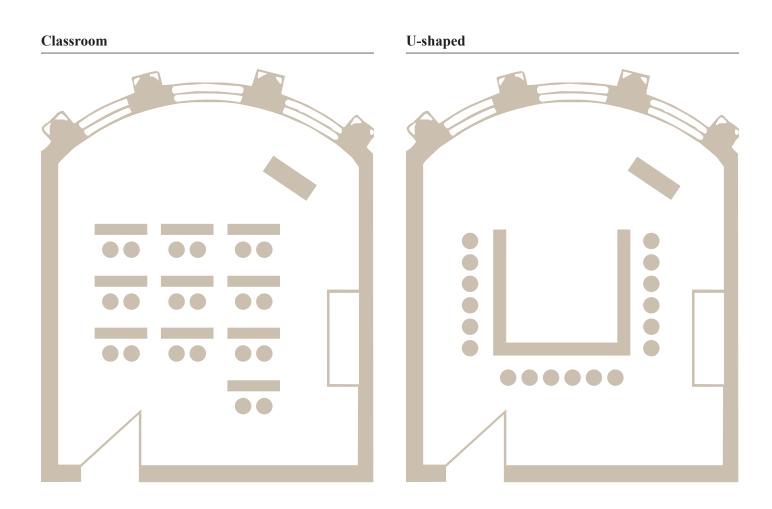

| Max. Capacity |
|---------------|
| 50            |
| 24            |
| 28            |
| 20            |
| 24            |
| 40            |
| 60            |
| 60            |
|               |

| Room Sizes (Approx)                         |
|---------------------------------------------|
| Handley Page Room                           |
| 23'6" x 21'8" = 504 sq ft                   |
| $7.2m \ge 6.6m = 49 \ \text{sq} \ \text{m}$ |
|                                             |