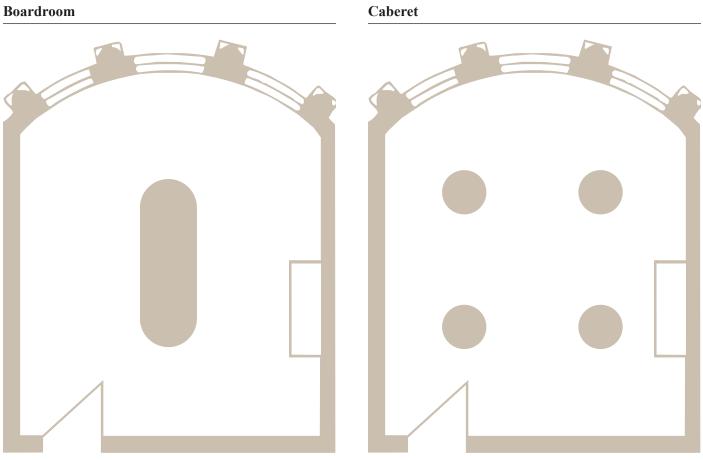

| Max. Capacity |
|---------------|
| 50            |
| 24            |
| 28            |
| 20            |
| 24            |
| 40            |
| 60            |
| 60            |
|               |

| Room Sizes (Approx)                         |
|---------------------------------------------|
| Handley Page Room                           |
| 23'6" x 21'8" = 504 sq ft                   |
| $7.2m \ge 6.6m = 49 \ \text{sq} \ \text{m}$ |
|                                             |