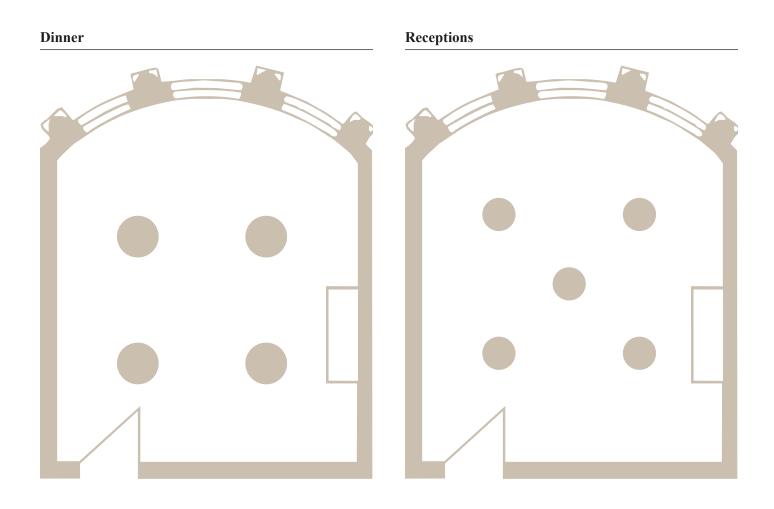

| Max. Capacity |
|---------------|
| 50            |
| 24            |
| 28            |
| 20            |
| 24            |
| 40            |
| 60            |
| 60            |
|               |

| Room Sizes (Approx)                         |
|---------------------------------------------|
| Handley Page Room                           |
| 23'6" x 21'8" = 504 sq ft                   |
| $7.2m \ge 6.6m = 49 \ \text{sq} \ \text{m}$ |
|                                             |