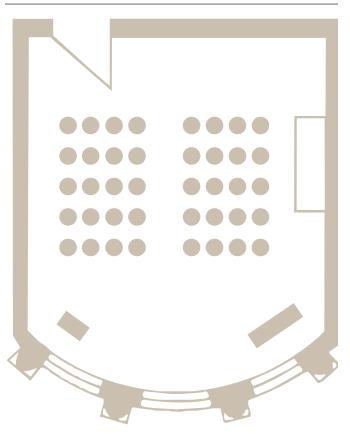

) 20 7670 4314

Email: hello@4hp.org.uk



# Sopwith Room

Located on the second floor the Sopwith Room has great natural light through bow windows.

For those who wish a separate area for registration, catering or pre-lunch drinks, the Sopwith Room with the additional use of the Handley Page Room provides the perfect combination.

| Room Style         | Max. Capacity |
|--------------------|---------------|
| Theatre Style      | 40            |
| Boardroom          | 20            |
| Cabaret            | 24            |
| Classroom          | 20            |
| U-Shaped           | 18            |
| Dining             | 40            |
| Receptions         | 50            |
| Wedding Receptions | 50            |
|                    |               |

#### Room Plan



#### **Theatre**



**Boardroom** Caberet





## Classroom



## U-shaped



**Dinner** Receptions





## **Wedding Receptions**